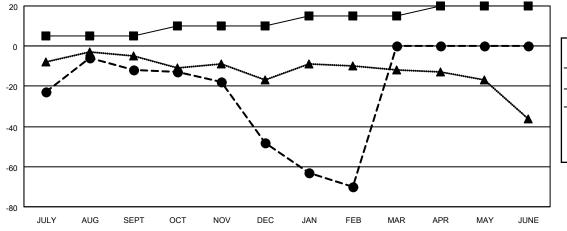

## MONTHLY MEMBERSHIP PROGRESS REPORT

LOCATION INDIANA District 25 E Results as of: 2/28/2021

| Clubs                 |               |           |               | Members               |                        |                         |                                                    |
|-----------------------|---------------|-----------|---------------|-----------------------|------------------------|-------------------------|----------------------------------------------------|
| RESULTS FOR 2020-2021 |               |           |               | RESULTS FOR 2020-2021 |                        |                         |                                                    |
| QUARTER               | NEW CLUB GOAL | NEW CLUBS | DROPPED CLUBS | QUARTER MEM           | BER GROWTH NET<br>GOAL | MEMBER GROWTH<br>ACTUAL | DROPPED<br>MEMBERS ACTUAL<br>(including transfers) |
| JULY/AUG/SEPT         | 0             | 1         | 1             | JULY/AUG/SEPT         | 5                      | 48                      | 57                                                 |
| OCT/NOV/DEC           | 1             | 0         | 1             | OCT/NOV/DEC           | 5                      | 20                      | 55                                                 |
| JAN/FEB/MAR           | 0             | 0         | 3             | JAN/FEB/MAR           | 5                      | 29                      | 35                                                 |
| APR/MAY/JUNE          | 1             | 0         | 0             | APR/MAY/JUNE          | 5                      | 0                       | 0                                                  |

## GOALS AND ACTUAL MEMBERS CUMULATIVE

|--|

- ● - MEMBER GROWTH ACTUAL

▲ - LAST YEAR MEMBERSHIP ACTUAL

|   | DROPPED CLUBS: 5 |     |
|---|------------------|-----|
| • | DROPPED MEMBERS  |     |
|   | DECEASED         | 24  |
|   | CLUB CANCELLED   | 15  |
|   | OTHER            | 108 |
|   | TOTAL            | 147 |