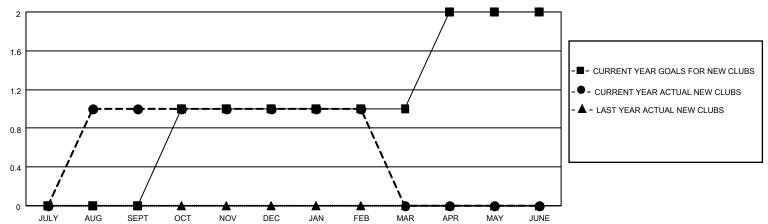

## MONTHLY MEMBERSHIP PROGRESS REPORT

LOCATION INDIANA District 25 E Results as of: 2/28/2021

| Clubs                 |               |           |               | Members               |                        |                         |                                                    |
|-----------------------|---------------|-----------|---------------|-----------------------|------------------------|-------------------------|----------------------------------------------------|
| RESULTS FOR 2020-2021 |               |           |               | RESULTS FOR 2020-2021 |                        |                         |                                                    |
| QUARTER               | NEW CLUB GOAL | NEW CLUBS | DROPPED CLUBS | QUARTER MEM           | BER GROWTH NET<br>GOAL | MEMBER GROWTH<br>ACTUAL | DROPPED<br>MEMBERS ACTUAL<br>(including transfers) |
| JULY/AUG/SEPT         | 0             | 1         | 1             | JULY/AUG/SEPT         | 5                      | 48                      | 57                                                 |
| OCT/NOV/DEC           | 1             | 0         | 1             | OCT/NOV/DEC           | 5                      | 20                      | 55                                                 |
| JAN/FEB/MAR           | 0             | 0         | 3             | JAN/FEB/MAR           | 5                      | 29                      | 35                                                 |
| APR/MAY/JUNE          | 1             | 0         | 0             | APR/MAY/JUNE          | 5                      | 0                       | 0                                                  |

## GOALS AND ACTUAL NEW CLUBS CUMULATIVE